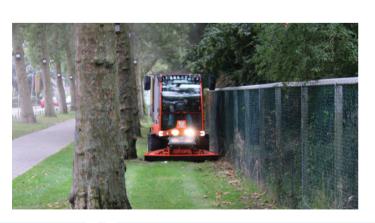

### **City Park**

The MC4 is an expert at cleaning up leaves and litter in the streets of towns and villages. With its four-wheel steering, it maneuvers effortlessly through narrow alleys, between posts and around trees. The powerful suction system compresses the leaves so that the volume decreases considerably. This saves a lot of trips to the dump site.

### **Road verge**

Cans, chip bags, lunch boxes or pieces of car tire. The MC4 sucks it all out of the grass and keeps the roadside spotless. Whether on the edge of a ditch or on a slope. This way motorists drive in a cleaner environment, which results in less pollution.