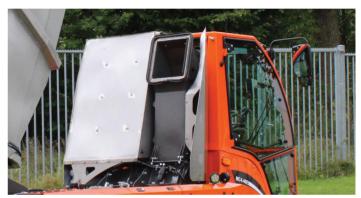

### Tipper container

The tipper body is made entirely of stainless steel and has a collecting capacity of 3.3 m<sup>3</sup>. The tilt valve is designed in such a way that waste can be easily emptied into a container. Both the tipping of the container and the opening of the hatch are easy to control from the cabin.