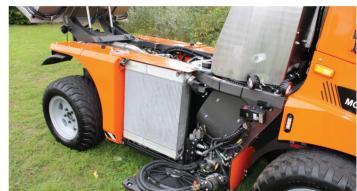

### Cleaning

Simplicity is key. Therefore, the radiator is automatically cleaned via a built-in cleaning system. This is possible fully automatic on schedule or by driver command. A daily maintenance task is to clean the air filter and check the oil level. That is why we ensured that these parts are easy to reach. Ready for the next job!