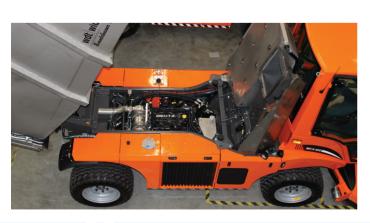

### **Auto-diagnostic System**

In order to use the Eventcleaner MC4 every day without any problems, the cabin is equipped with a clear user interface. This auto-diagnostic system provides a clear overview of the machine's status. This makes it easy to check the engine temperature and cooling capacity on a display.

### Cleaning

Simplicity is key. Therefore, the radiator is automatically cleaned via a built-in cleaning system. This is possible fully automatic on schedule or by driver command. A daily maintenance task is to clean the air filter and check the oil level. That is why we ensured that these parts are easy to reach. Ready for the next job!