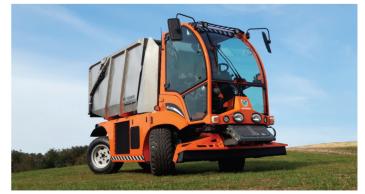

### **Characteristics**

- · Stage V engine
- · Powerful vacuum system
- Manoeuvrable on any terrain
- Large tipper: 3.3 m<sup>3</sup>
- $\cdot \, \text{Excellent driving comfort} \\$

The Eventcleaner MC4 is designed and built for rough terrain and performs under the toughest conditions. An ideal and indispensable machine for specialized event cleaning companies and municipalities that are looking for a total solution for regularly recurring cleaning activities. Fast, powerful and efficient.