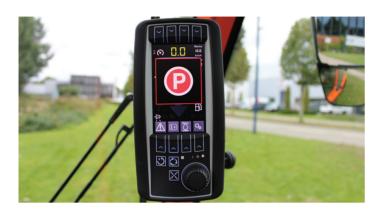

### **Auto-diagnostic System**

In order to use the Eventcleaner MC4 every day without any problems, the cabin is equipped with a clear user interface. This auto-diagnostic system provides a clear overview of the machine's status. This makes it easy to check the engine temperature and cooling capacity on a display.