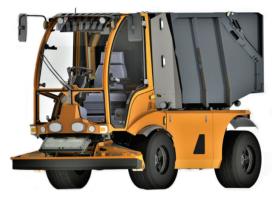

### **Characteristics**

- · Stage V engine
- · Powerful vacuum system
- Manoeuvrable on any terrain
- Large tipper: 3.3 m<sup>3</sup>
- $\cdot \, \text{Excellent driving comfort} \\$

# Eventcleaner MC4: the most efficient cleaning solution

Widely applicable. That is what characterizes this Eventcleaner MC4. Whether it concerns cleaning a festival site, camping site, fairground, parking lot, road verge or a city park.

The Eventcleaner MC4 is designed and built for rough terrain and performs under the toughest conditions. An ideal and indispensable machine for specialized event cleaning companies and municipalities that are looking for a total solution for regularly recurring cleaning activities. Fast, powerful and efficient.