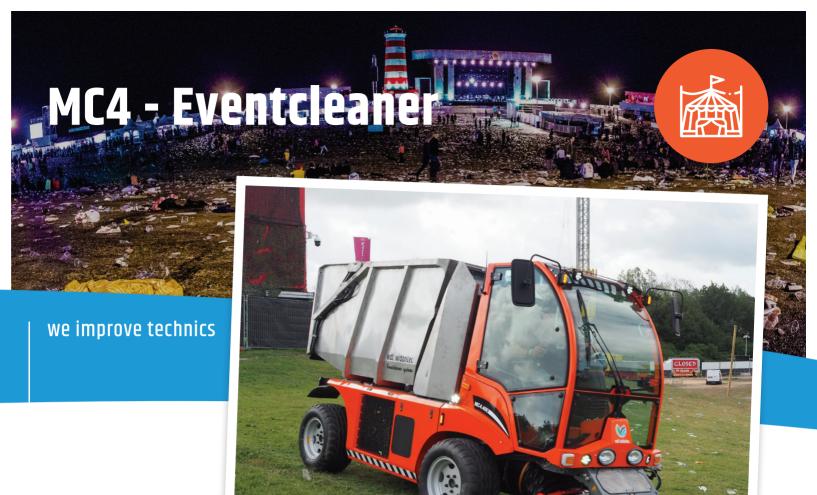

# Eventcleaner MC4: the most efficient cleaning solution

Widely applicable. That is what characterizes this Eventcleaner MC4. Whether it concerns cleaning a festival site, camping site, fairground, parking lot, road verge or a city park.

The Eventcleaner MC4 is designed and built for rough terrain and performs under the toughest conditions. An ideal and indispensable machine for specialized event cleaning companies and municipalities that are looking for a total solution for regularly recurring cleaning activities. Fast, powerful and efficient.

### **Festival site**

Plastic cups, ponchos, leftovers, tarpaulins and even shoes and sleeping bags: after each festival day, the big cleaning can begin.

This is a piece of cake with the agile Eventcleaner MC4. Because the powerful vacuum system eats everything. And it saves manpower, because the machine takes over the work of up to forty people. This is how festival-goers can enjoy a neatly tidy site on the next festival day.