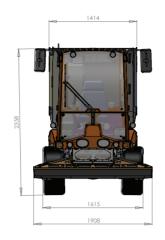

### Wheels and chassis

| Wheelbase standard (LxW)         | 2370 x 1260 mm                                     |
|----------------------------------|----------------------------------------------------|
| Tire size standard               | 340 / 55 R16 Trelleborg profile AW309 (grass tyre) |
| Chassis load capacity            | 2.300 kg                                           |
| Weight empty excluding extension | 1.700 kg                                           |
| Turning radius                   | 3,9 m                                              |