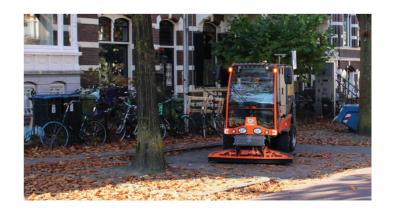

### **City Park**

The MC4 is an expert at cleaning up leaves and litter in the streets of towns and villages. With its four-wheel steering, it maneuvers effortlessly through narrow alleys, between posts and around trees. The powerful suction system compresses the leaves so that the volume decreases considerably. This saves a lot of trips to the dump site.