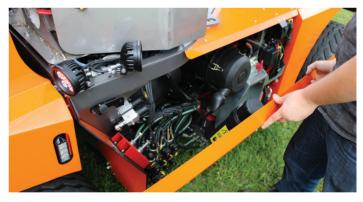

### **Auto-diagnostic System**

In order to use the Eventcleaner MC4 every day without any problems, the cabin is equipped with a clear user interface. This auto-diagnostic system provides a clear overview of the machine's status. This makes it easy to check the engine temperature and cooling capacity on a display.

### Cleaning

Simplicity is key. Therefore, the radiator is automatically cleaned via a built-in cleaning system. This is possible fully automatic on schedule or by driver command. A daily maintenance task is to clean the air filter and check the oil level. That is why we ensured that these parts are easy to reach. Ready for the next job!