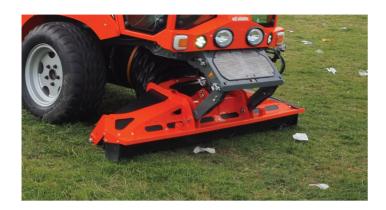

### **Suction Nozzle**

To effectively remove even the heaviest waste, the Eventcleaner MC4 has a powerful hydraulically driven vacuum system. Thanks to the floating position system, the suction nozzle follows the contours of the ground, so that, for example, turf is not damaged. The specially designed running wheels also contribute to this. This makes the machine very suitable for asphalt applications.

### Fan

The vacuum system of the Eventcleaner MC4 is equipped with a very powerful fan. The easily replaceable steel hardened wearing plates protect the housing. This fan pulverizes the vacuumed dirt with the greatest of ease. And the collecting capacity of the tipper body is considerably increased.