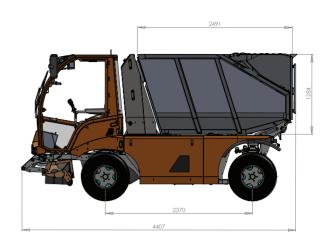

### Tipper container

The tipper body is made entirely of stainless steel and has a collecting capacity of 3.3 m<sup>3</sup>. The tilt valve is designed in such a way that waste can be easily emptied into a container. Both the tipping of the container and the opening of the hatch are easy to control from the cabin.

### Wheels and chassis

| Wheelbase standard (LxW)         | 2370 x 1260 mm                                     |
|----------------------------------|----------------------------------------------------|
| Tire size standard               | 340 / 55 R16 Trelleborg profile AW309 (grass tyre) |
| Chassis load capacity            | 2.300 kg                                           |
| Weight empty excluding extension | 1.700 kg                                           |
| Turning radius                   | 3,9 m                                              |

### Extension tool Event Cleaning System (ECS)

| Power fan                             | 40 kW    |
|---------------------------------------|----------|
| Tipper volume                         | 3,3 m³   |
| Water tank capacity (with DRS option) | 250      |
| Weight empty incl. extension tool ECS | 3.220 kg |