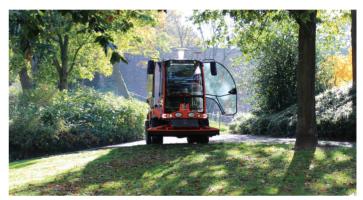

### **City Park**

The MC4 is an expert at cleaning up leaves and litter in the streets of towns and villages. With its four-wheel steering, it maneuvers effortlessly through narrow alleys, between posts and around trees. The powerful suction system compresses the leaves so that the volume decreases considerably. This saves a lot of trips to the dump site.