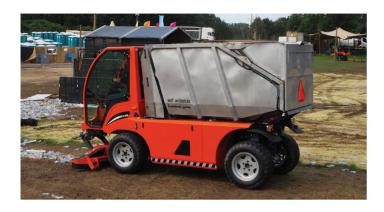

### **Suction Nozzle**

To effectively remove even the heaviest waste, the Eventcleaner MC4 has a powerful hydraulically driven vacuum system. Thanks to the floating position system, the suction nozzle follows the contours of the ground, so that, for example, turf is not damaged. The specially designed running wheels also contribute to this. This makes the machine very suitable for asphalt applications.

### Fan

The vacuum system of the Eventcleaner MC4 is equipped with a very powerful fan. The easily replaceable steel hardened wearing plates protect the housing. This fan pulverizes the vacuumed dirt with the greatest of ease. And the collecting capacity of the tipper body is considerably increased.

### Tipper container

The tipper body is made entirely of stainless steel and has a collecting capacity of 3.3 m<sup>3</sup>. The tilt valve is designed in such a way that waste can be easily emptied into a container. Both the tipping of the container and the opening of the hatch are easy to control from the cabin.