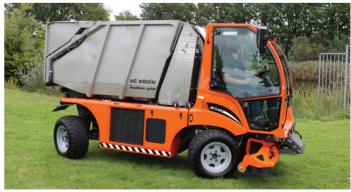

# Eventcleaner MC4: the most efficient cleaning solution

Widely applicable. That is what characterizes this Eventcleaner MC4. Whether it concerns cleaning a festival site, camping site, fairground, parking lot, road verge or a city park.

The Eventcleaner MC4 is designed and built for rough terrain and performs under the toughest conditions. An ideal and indispensable machine for specialized event cleaning companies and municipalities that are looking for a total solution for regularly recurring cleaning activities. Fast, powerful and efficient.