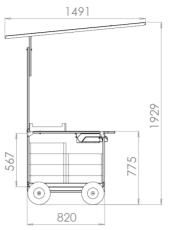

#### **Dimensions**

|                 | Without roof | With roof |
|-----------------|--------------|-----------|
| Gewicht         | ±25 kg       | ±33 kg    |
| Length          | 93 cm        | 149 cm    |
| Width           | 84 cm        | 84 cm     |
| Height          | 80 cm        | 193 cm    |
| Platform length | 82 cm        |           |
| Platform width  | 60 cm        |           |
| Worktop height  | 78 cm        |           |