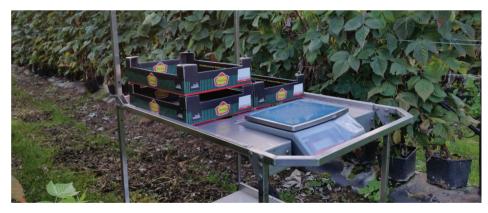

## Widontec harvesting trolley: A sturdy and solid tool for efficient harvesting

Everything at hand. The Widontec harvesting trolley is the ideal tool for harvesting fruit and vegetables. Compact and yet sufficient space for the boxes and weighing of crops. A storage platform at the bottom offers space for the empty boxes and there is sufficient space on the work platform for full boxes. The work platform optionally has a recessed place for the scale. This makes it easy to stack the boxes immediately after weighing

#### **Option List**

- Scale platform
- Roof
- Puncture-free tires