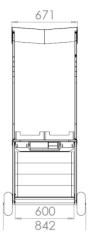

#### **Dimensions**

|                 | Without roof | With roof |
|-----------------|--------------|-----------|
| Gewicht         | ±25 kg       | ±33 kg    |
| Length          | 93 cm        | 149 cm    |
| Width           | 84 cm        | 84 cm     |
| Height          | 80 cm        | 193 cm    |
| Platform length | 82 cm        |           |
| Platform width  | 60 cm        |           |
| Worktop height  | 78 cm        |           |