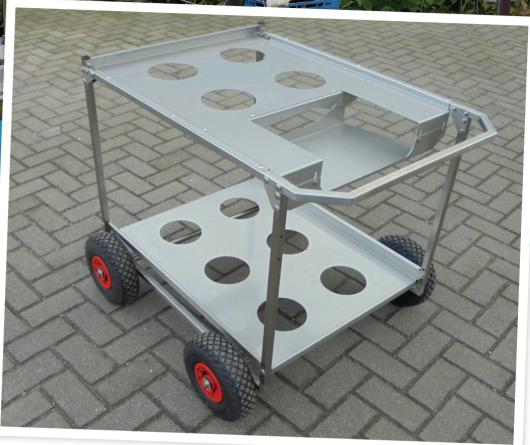

## Widontec harvesting trolley: A sturdy and solid tool for efficient harvesting

Everything at hand. The Widontec harvesting trolley is the ideal tool for harvesting fruit and vegetables. Compact and yet sufficient space for the boxes and weighing of crops. A storage platform at the bottom offers space for the empty boxes and there is sufficient space on the work platform for full boxes. The work platform optionally has a recessed place for the scale. This makes it easy to stack the boxes immediately after weighing

#### Quality

Sturdy and robust, that is what characterizes this harvesting trolley. A sturdy tubular frame with folded stainless steel sheet metal makes the harvesting trolley strong and solid. The solid axles, wheels with ball bearings and air- or puncture-free tires ensure a long service