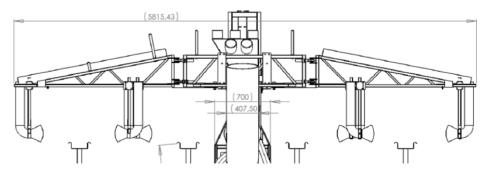

### Excellent results with strawberries in the gutters

It is possible to spray two (covered) rows in one pass on strawberry plantations in gutters, while the liquid is sprayed efficiently from above and below over the entire plant. The machine is small in size, making it easy to maneuver in narrow aisles between rows. The compact trailed sprayer can also be ordered with a 4-row spray arm. The machine has in this version a boom with hydraulic height adjustment.