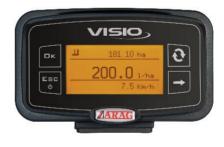

#### **Digital measurement**

This kit allows you to monitor performance and speed while spraying in a row. The efficiency can be regulated from the tractor by means of an electrically operated section valve.

#### Measurement and digital regulation

This system allows the computer to regulate the spray efficiency fully automatically based on a previously entered value.