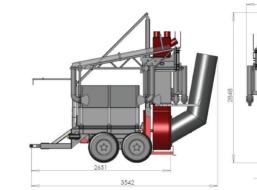

### Excellent results with strawberries in the gutters

It is possible to spray two (covered) rows in one pass on strawberry plantations in gutters, while the liquid is sprayed efficiently from above and below over the entire plant. The machine is small in size, making it easy to maneuver in narrow aisles between rows. The compact trailed sprayer can also be ordered with a 4-row spray arm. The machine has in this version a boom with hydraulic height adjustment.

#### **Robust and stable**

The chassis construction and tank have been designed so that the center of gravity of the machine is low. The chassis is supported on a two-axle frame with wide tires. As a result, the small compact sprayer is very robust and stable, and has little pressure on the ground, what reduces the formation of ruts. The compact design allows a small turning radius.