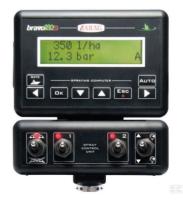

#### Measurement and digital regulation

This system allows the computer to regulate the spray efficiency fully automatically based on a previously entered value.

#### Accessories:

Electrically operated main valve and section valves

- Electric/automatically controlled pressure regulator
- Spray computer
- Speed sensor and flowmeter