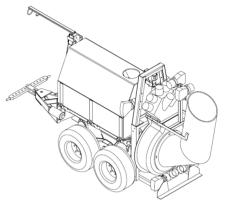

### **Compact trailed sprayer Winner**

The compact trailed sprayer Winner by Widontec is designed for spraying in orchards and (covered) strawberry plantations in gutters. The assumption during its design was a small, compact size enabling easy maneuvering between rows and on a narrow field strip. Specially designed nozzles minimize drift and maximize efficiency by directing the spray where it is needed, distributing it over the entire plant.

#### **Robust and stable**

The chassis construction and tank have been designed so that the center of gravity of the machine is low. The chassis is supported on a two-axle frame with wide tires. As a result, the small compact sprayer is very robust and stable, and has little pressure on the ground, what reduces the formation of ruts. The compact design allows a small turning radius.