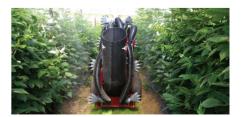

### Excellent results with strawberries in the gutters

It is possible to spray two (covered) rows in one pass on strawberry plantations in gutters, while the liquid is sprayed efficiently from above and below over the entire plant. The machine is small in size, making it easy to maneuver in narrow aisles between rows. The compact trailed sprayer can also be ordered with a 4-row spray arm. The machine has in this version a boom with hydraulic height adjustment.