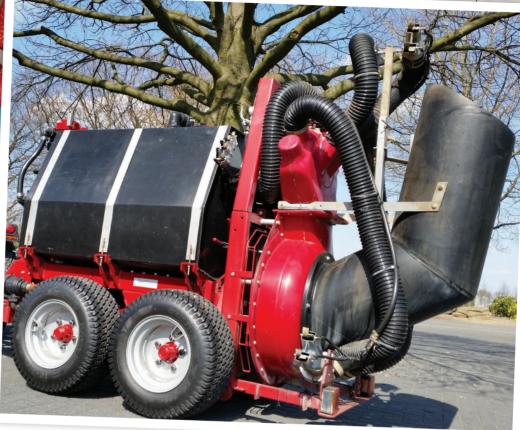

### **Compact trailed sprayer Winner**

The compact trailed sprayer Winner by Widontec is designed for spraying in orchards and (covered) strawberry plantations in gutters. The assumption during its design was a small, compact size enabling easy maneuvering between rows and on a narrow field strip. Specially designed nozzles minimize drift and maximize efficiency by directing the spray where it is needed, distributing it over the entire plant.

#### **Robust and stable**

The chassis construction and tank have been designed so that the center of gravity of the machine is low. The chassis is supported on a two-axle frame with wide tires. As a result, the small compact sprayer is very robust and stable, and has little pressure on the ground, what reduces the formation of ruts. The compact design allows a small turning radius.