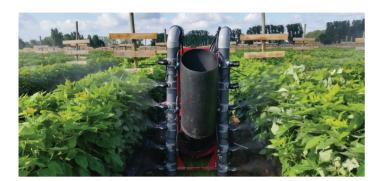

### Excellent results with strawberries in the gutters

It is possible to spray two (covered) rows in one pass on strawberry plantations in gutters, while the liquid is sprayed efficiently from above and below over the entire plant. The machine is small in size, making it easy to maneuver in narrow aisles between rows. The compact trailed sprayer can also be ordered with a 4-row spray arm. The machine has in this version a boom with hydraulic height adjustment.