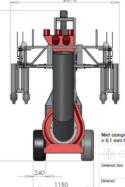

## Efficient dosage of the spray agent and better coverage efficiency

The quality of the stream and the amount of generated air mean that its speed is higher without causing waste of spray agent. The droplets are formed at the exit of the nozzle. The air picks up the droplets towards the plant at high speed, and then distributes them thoroughly. By adjusting the position of the nozzles and the air stream, the liquid can be directed efficiently. This leads to perfect results with every application.

# wdt

Doornhoek 3760 5465 TA Veghel +31 413 37 91 80

we improve technics

The unique drive and air supply is Hardi's solution that ensures maximum air efficiency and minimum wear. The drive from the tractor to the blower is directly via a 2-speed gearbox. The highest amount of generated air on the market with the lowest power requirement. An optional plastic suction nozzle prevents the blower from sucking leaves off the ground. This ensures clean air for fluid control.