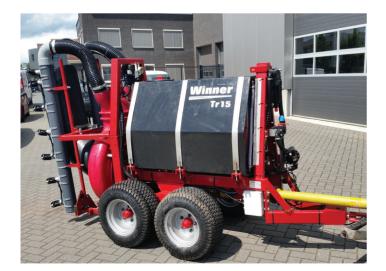

### **Compact trailed sprayer Winner**

The compact trailed sprayer Winner by Widontec is designed for spraying in orchards and (covered) strawberry plantations in gutters. The assumption during its design was a small, compact size enabling easy maneuvering between rows and on a narrow field strip. Specially designed nozzles minimize drift and maximize efficiency by directing the spray where it is needed, distributing it over the entire plant.

#### **Robust and stable**

The chassis construction and tank have been designed so that the center of gravity of the machine is low. The chassis is supported on a two-axle frame with wide tires. As a result, the small compact sprayer is very robust and stable, and has little pressure on the ground, what reduces the formation of ruts. The compact design allows a small turning radius.