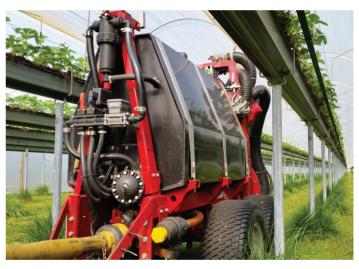

## Efficient dosage of the spray agent and better coverage efficiency

The quality of the stream and the amount of generated air mean that its speed is higher without causing waste of spray agent. The droplets are formed at the exit of the nozzle. The air picks up the droplets towards the plant at high speed, and then distributes them thoroughly. By adjusting the position of the nozzles and the air stream, the liquid can be directed efficiently. This leads to perfect results with every application.

# wdt

Doornhoek 3760 5465 TA Veghel +31 413 37 91 80

we improve technics

The unique drive and air supply is Hardi's solution that ensures maximum air efficiency and minimum wear. The drive from the tractor to the blower is directly via a 2-speed gearbox. The highest amount of generated air on the market with the lowest power requirement. An optional plastic suction nozzle prevents the blower from sucking leaves off the ground. This ensures clean air for fluid control.