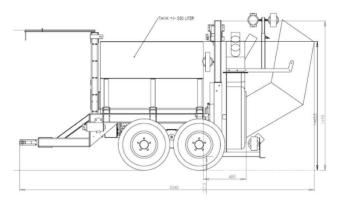

### **Compact trailed sprayer Winner**

The compact trailed sprayer Winner by Widontec is designed for spraying in orchards and (covered) strawberry plantations in gutters. The assumption during its design was a small, compact size enabling easy maneuvering between rows and on a narrow field strip. Specially designed nozzles minimize drift and maximize efficiency by directing the spray where it is needed, distributing it over the entire plant.

#### **Robust and stable**

The chassis construction and tank have been designed so that the center of gravity of the machine is low. The chassis is supported on a two-axle frame with wide tires. As a result, the small compact sprayer is very robust and stable, and has little pressure on the ground, what reduces the formation of ruts. The compact design allows a small turning radius.

## **Technical data**