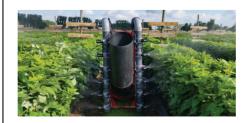

## Efficient dosage of the spray agent and better coverage efficiency

The quality of the stream and the amount of generated air mean that its speed is higher without causing waste of spray agent. The droplets are formed at the exit of the nozzle. The air picks up the droplets towards the plant at high speed, and then distributes them thoroughly. By adjusting the position of the nozzles and the air stream, the liquid can be directed efficiently. This leads to perfect results with every application.